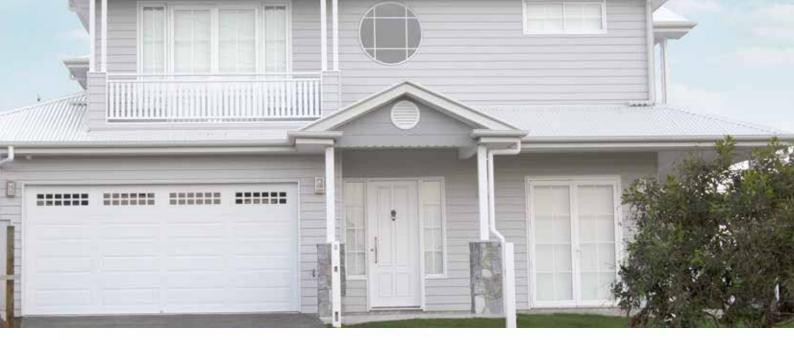

## UPGRADE TO WINDOWS

Let the sun shine into your garage. With 16 different window designs to choose from, you can achieve the exact look you want for your home facade! All of our windows are available in your choice of Clear or Grey Tinted Perspex as an optional extra for your sectional garage door.