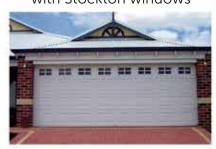

## Classic Cream Regency door with Sunrise windows

Surfmist Regency door with Stockton windows

Shale Grey Georgian door with Stockton windows