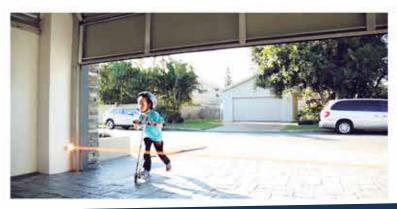

## **OBSTACLE DETECTION SYSTEM**

Our OBSTACLE DETECTION SYSTEM can immediately detect an obstruction by transmitting a light beam across the width of the garage door opening. If the beam is broken, the garage door will reverse its direction before impacting the obstruction.

## **OUR FOCUS ON SAFETY**

Centurion has always had a strong focus on the safety of you and your family. Our team of experienced engineers are always researching to find new ways to keep your family and valuables safe.