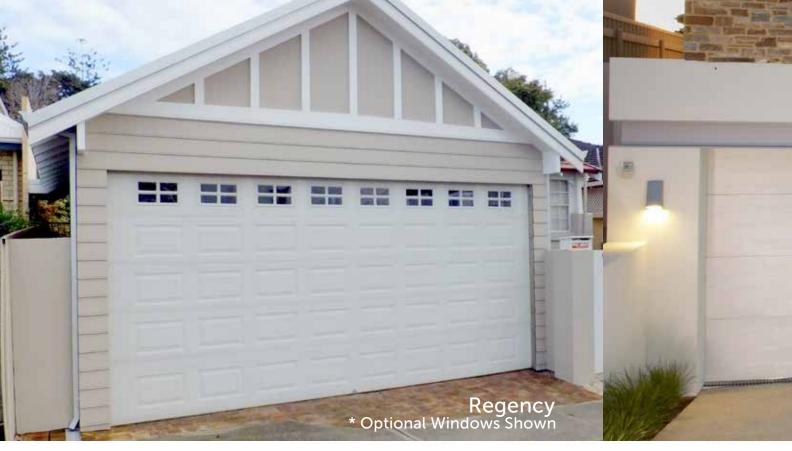

#### **REGENCY DESIGN**

481 481 481 481 481 481 481

SUNSET SUNSET

WATERTON

**RUSHTON** 

**SUNRISE** 

**SHERWOOD** 

**STOCKTON** 

## Classic Cream Regency door with Sunrise windows

Surfmist Regency door with Stockton windows

Shale Grey Georgian door with Stockton windows