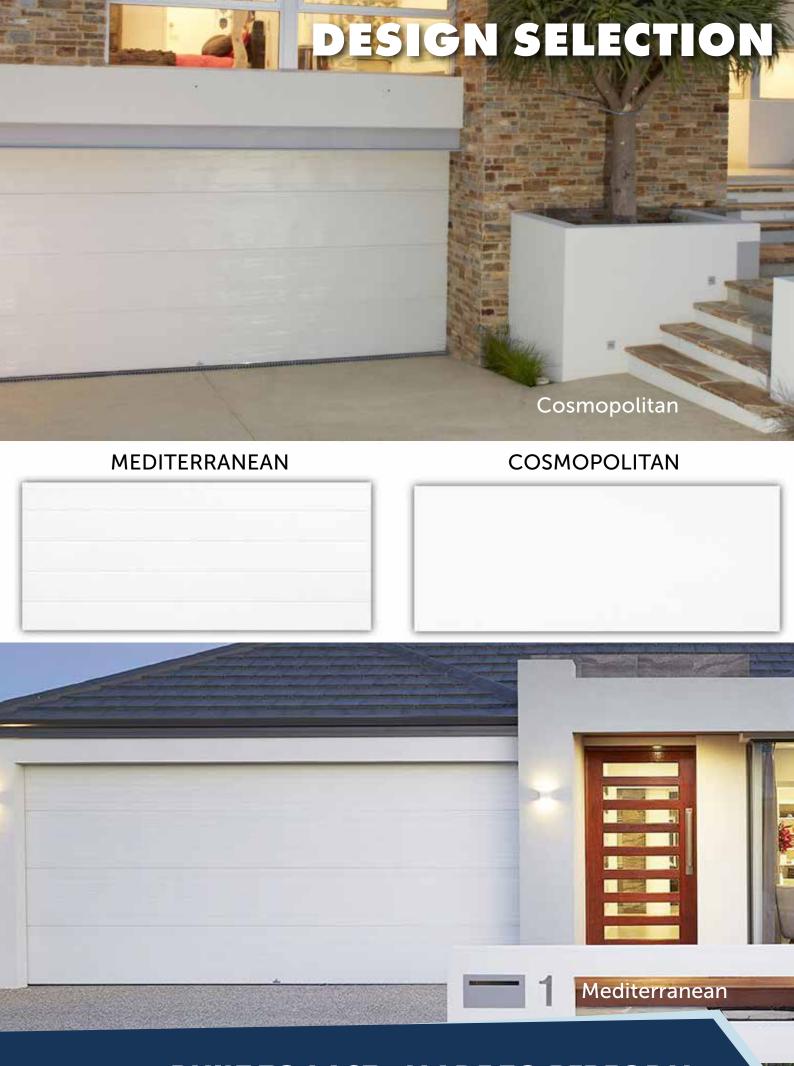

## Classic Cream Regency door with Sunrise windows

Surfmist Regency door with Stockton windows

Shale Grey Georgian door with Stockton windows