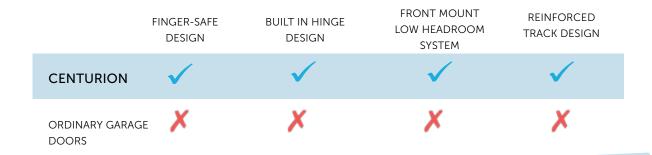

CLICK AND GO TRACK CURVE

Centurion's CLICK AND GO TRACK CURVE means fast installation, with quieter operation and greatly reduced maintenance.

TUFF TRACK

Centurion's unique TUFF TRACK is up to 50% stronger than normal tracks! This also comes with our factory pressed bracket system for a neat and professional looking installation.

PIVOT LOCK HINGE

Our unique patented PIVOT LOCK HINGE system sees the door hinge blocks installed within the door panel in a factory-controlled environment, allowing the hinges to simply be clicked into place during installation in just seconds.