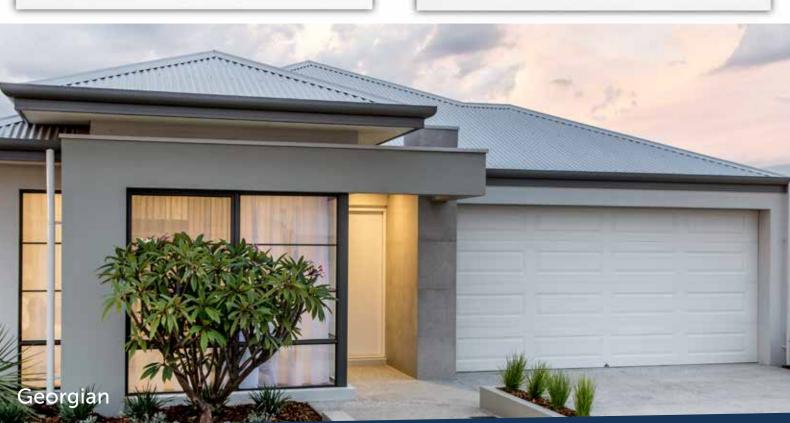

## Classic Cream Regency door with Sunrise windows

Surfmist Regency door with Stockton windows

Shale Grey Georgian door with Stockton windows