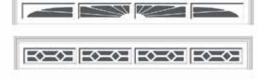

## UPGRADE TO WINDOWS

Let the sun shine into your garage. With 16 different window designs to choose from, you can achieve the exact look you want for your home facade! All of our windows are available in your choice of Clear or Grey Tinted Perspex as an optional extra for your sectional garage door.

#### **REGENCY DESIGN**

481 481 481 481 481 481 481

SUNSET SUNSET

WATERTON

**RUSHTON** 

**SUNRISE** 

**SHERWOOD** 

**STOCKTON** 