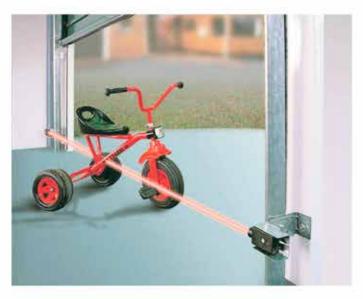

## **OBSTACLE DETECTION SYSTEM**

Our OBSTACLE DETECTION SYSTEM can immediately detect an obstruction by transmitting a light beam across the width of the garage door opening. If the beam is broken, the garage door will reverse its direction before impacting the obstruction.