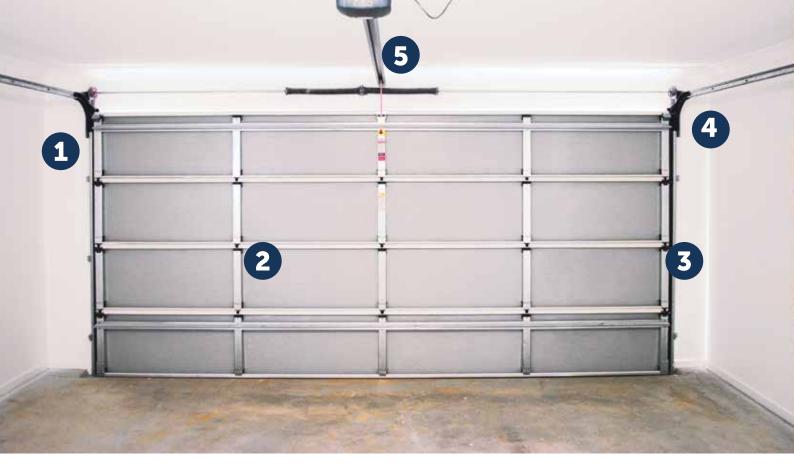

CLICK AND GO TRACK CURVE

Centurion's CLICK AND GO TRACK CURVE means fast installation, with quieter operation and greatly reduced maintenance.

TUFF TRACK

Centurion's unique TUFF TRACK is up to 50% stronger than normal tracks! This also comes with our factory pressed bracket system for a neat and professional looking installation.

PIVOT LOCK HINGE

Our unique patented PIVOT LOCK HINGE system sees the door hinge blocks installed within the door panel in a factory-controlled environment, allowing the hinges to simply be clicked into place during installation in just seconds.

#### **ROLLER CARRIER**

Centurion's unique ROLLER CARRIER allows quick and simple installation of door rollers, with no metal on metal contact for smoother, quieter operation.

#### **CENTURION OPENER**

Just like everything else about our sectional doors, the motors in our CENTURION OPENERS are quiet by design. For ultimate peace and quiet, combine your sectional door with one of our openers.