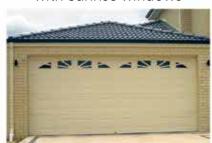

## Classic Cream Regency door with Sunrise windows

Surfmist Regency door with Stockton windows

Shale Grey Georgian door with Stockton windows