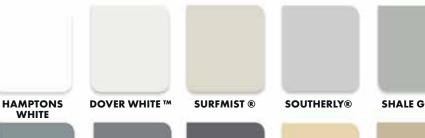

## COLOUR CHAR

SHALE GREY™

UniCote / LUX

| CRADLE MOUNTAIN ASH | • |
|---------------------|---|
| SIMPSON DESERT ASH  | • |
| DAINTREE CEDAR      | • |
| HUON BIRCH          | • |
| PREMBRTON GUM       | • |
| GIBB RIVER RED      | • |
| KURANDA BARK        | • |
| ATHERTON BLACKWOOD  | • |
| HAMPTONS WHITE      | ✓ |
|                     |   |

**DEEP OCEAN ®** 

\* MANGROVE ®

MONUMENT ®

القممطاء

| Colerbond     |   |
|---------------|---|
| DOVER WHITE   | 1 |
| SURFMIST      | 1 |
| SOUTHERLY     | 1 |
| SHALE GREY    | 1 |
| BLUEGUM       | 1 |
| WINDSPRAY     | 1 |
| BASALT        | J |
| CLASSIC CREAM | 1 |
| PAPERBARK     | 1 |
| EVENING HAZE  | 1 |
| DUNE          | 1 |
| COVE          | • |
| GULLY         | 1 |
| JASPER        | 1 |
| MANOR RED     |   |
| TERRAIN       | • |
| WALLABY       | 1 |
| WOODLAND GREY |   |
| MANGROVE      | • |
| PALE EUCALYPT | • |
| COTTAGE GREEN | • |
| IRONSTONE     | 1 |
| DEEP OCEAN    | j |
| MONUMENT      | Ì |
| NIGHT SKY     | j |
| CEDAR         | Ì |
| CAOBA         | _ |
|               | 1 |